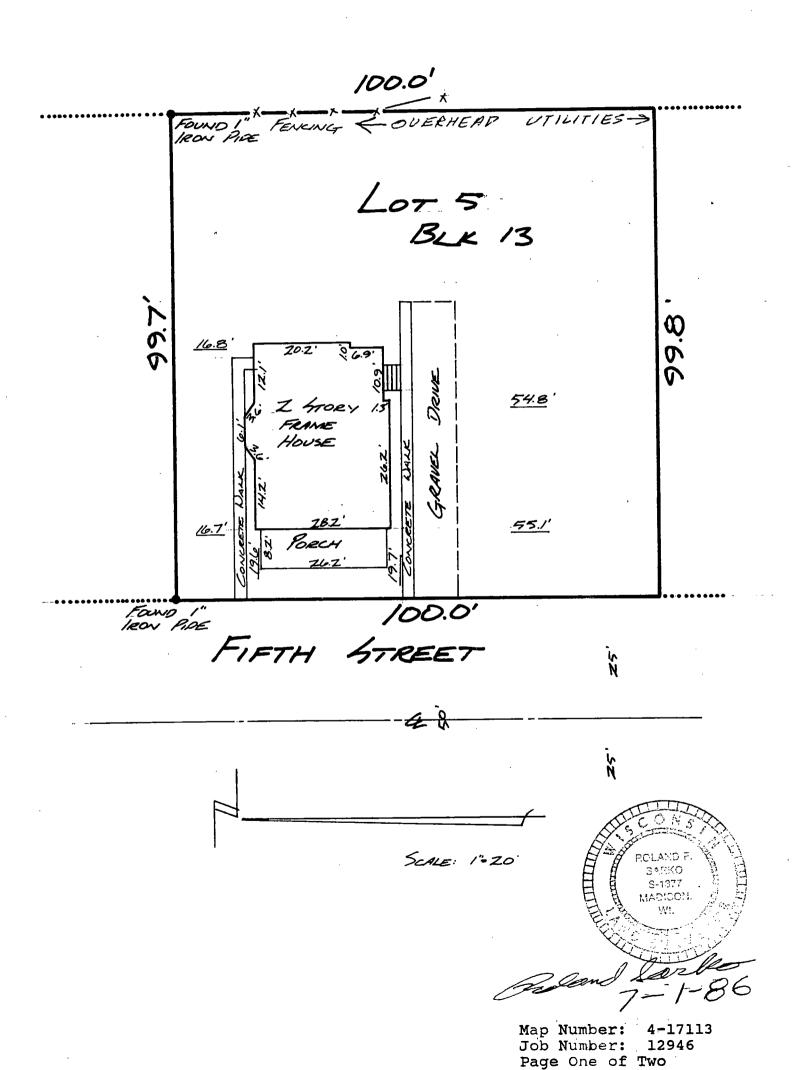

SUR

R.F. Sarko and Associates, Inc.
Land Surveyors
2919 University Avenue
Madison, Wisconsin 53705

R.F. Sarko and Associates, Inc. Land Surveyors 2919 University Avenue Madison, Wisconsin 53705

# LEGAL DESCRIPTION OF PROPERTY INSPECTED:

Lot 5, Block 13, Plat of Blocks 12 & 13 of Lingard's Addition to the Village of Mount Horeb, Dane County, Wisconsin.

### ADDRESS OF PROPERTY INSPECTED:

209 South Fifth Street Mount Horeb, Wisconsin