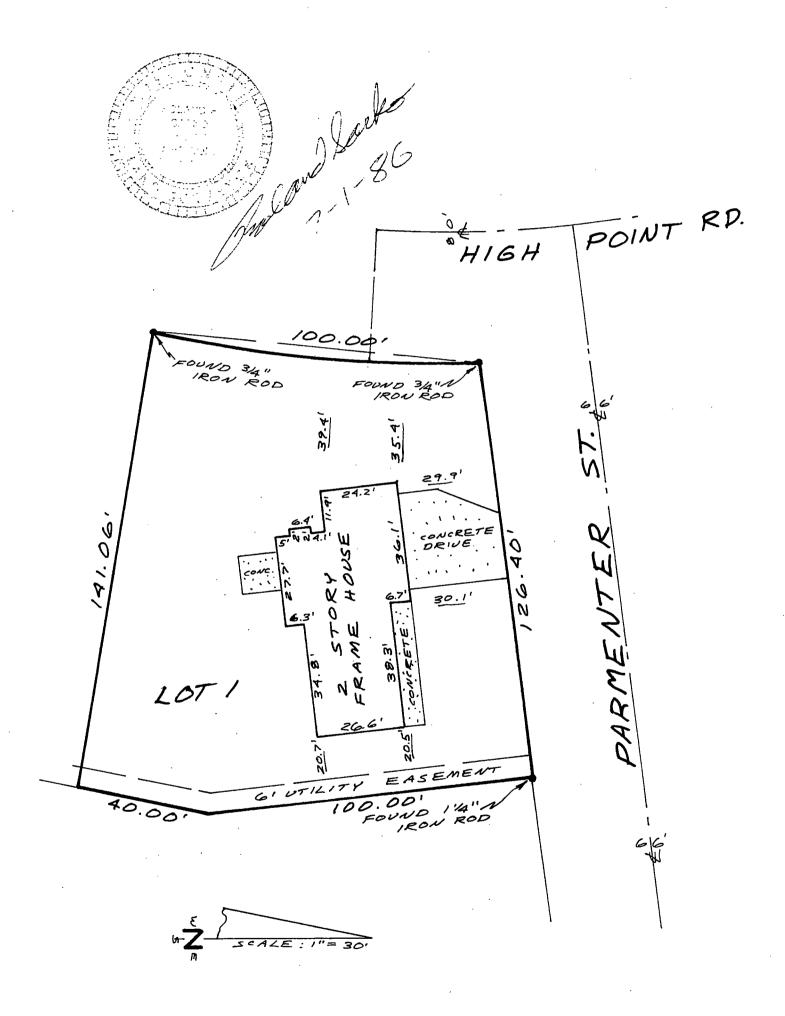

Map Number: 4-17106 Job Number: 13194 Page One of Two

R.F. Sarko and Associates, Inc. Land Surveyors 2919 University Avenue Madison, Wisconsin 53705

### LEGAL DESCRIPTION OF PROPERTY INSPECTED:

Lot 1, Certified Survey Map Number 4927, recorded in Volume 22 of Certified Surveys on Page 48 as Document Number 1933247, City of Middleton, Dane County, Wisconsin.

### ADDRESS OF PROPERTY INSPECTED:

Parmenter Street Middleton, Wisconsin

#### INSPECTED FOR:

Sears Mortgage Corporation 2901 West Beltline Highway Madison, Wisconsin 53713

Attn: Elizabeth

### CLIENT:

Leo and Karen Neville

### CERTIFICATE:

"I, Roland F. Sarko, Registered Land Surveyor in the State of Wisconsin, do hereby certify that I have inspected the above described property and that I have mapped the property according to the official records and that I have mapped the locations of all visible structures, the dimensions of all principal buildings, roadways, apparent easements and visible encroachments, if any. This mortgage inspection has been prepared in accordance with the requirements of the Sears Mortgage Corporation and under an agreement between R.F. Sarko and Associates, Inc. and the Sears Mortgage Corporation which excludes this mortgage inspection from all of the requirements of Section AE 5.01, Wisconsin Administrative Code. Therefore, all of the requirements of Section AE 5.01 have not been complied with. This mortgage inspection is made for the exclusive use of the present owners of the property and also those who purchase, mortgage or guarantee the title thereto within one year from date hereof and as to them we certify the accuracy of said mortgage inspection as shown."

Dated this 1st day of July, 1986.

Roland F. Sarko

Wisconsin Registered Land Surveyor

Number S-1377

Map Number: 4-17106 Job Number: 13194 Page Two of Two

SARKO

9-1977

ADISOI