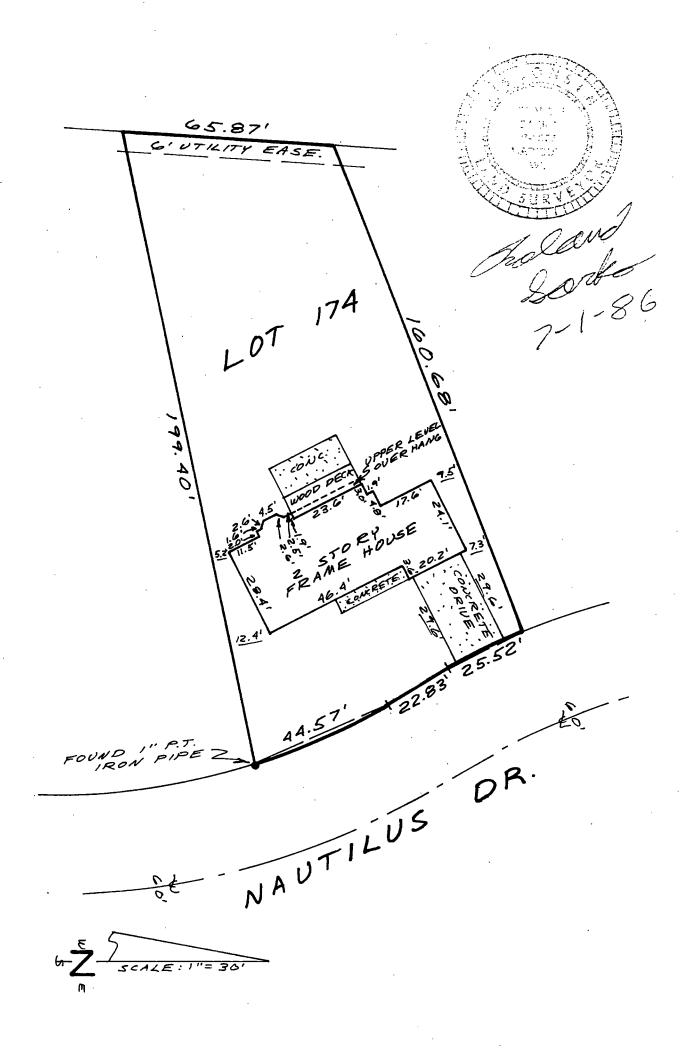

R.F. Sarko and Associates, Inc. Land Surveyors 2919 University Avenue Madison, Wisconsin 53705

Map Number: 4-17114
Job Number: 13064
Page One of Two

R.F. Sarko and Associates, Inc. Land Surveyors 2919 University Avenue Madison, Wisconsin 53705

## LEGAL DESCRIPTION OF PROPERTY INSPECTED:

Lot 174, Sixth Addition to Faircrest, City of Madison, Dane County, Wisconsin.

### ADDRESS OF PROPERTY INSPECTED:

122 Nautilus Drive Madison, Wisconsin