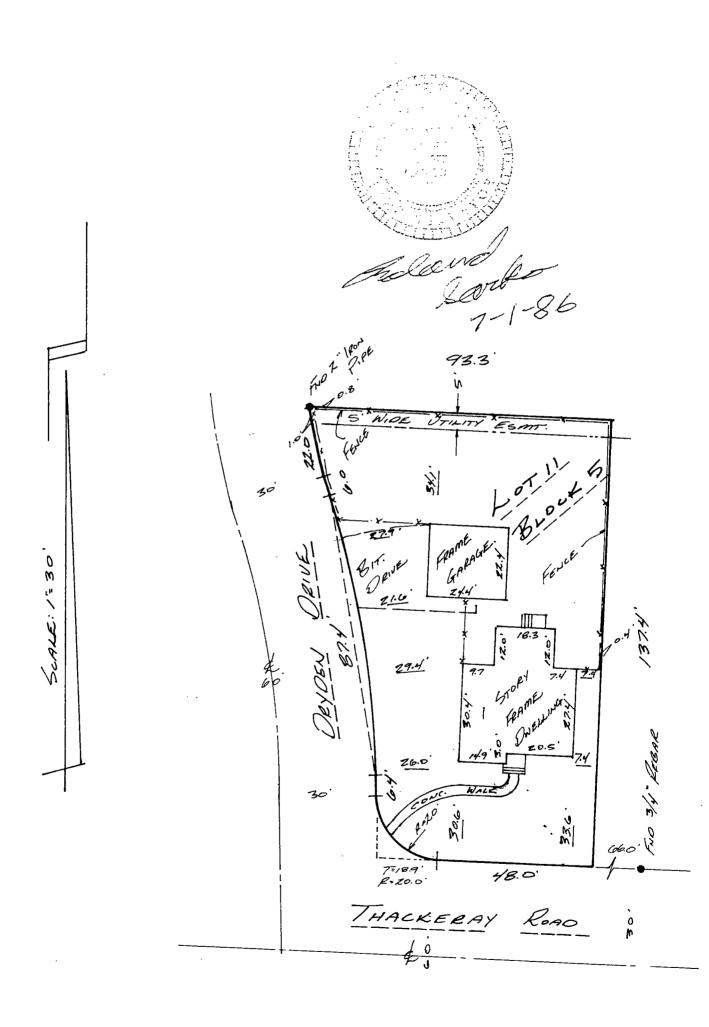

### LEGAL DESCRIPTION OF PROPERTY INSPECTED:

Lot 11, Block 5, Berkeley Plat, City of Madison, Dane County, Wisconsin.

### ADDRESS OF PROPERTY INSPECTED:

1902 Thackeray Road Madison, Wisconsin

INSPECTED FOR:

COPY TO:

Sears Mortgage Corporation 2901 West Beltline Highway Madison, Wisconsin 53713

Preferred Title

Attn: Beth

#### CLIENT:

Artha Thexton and Krista Roys