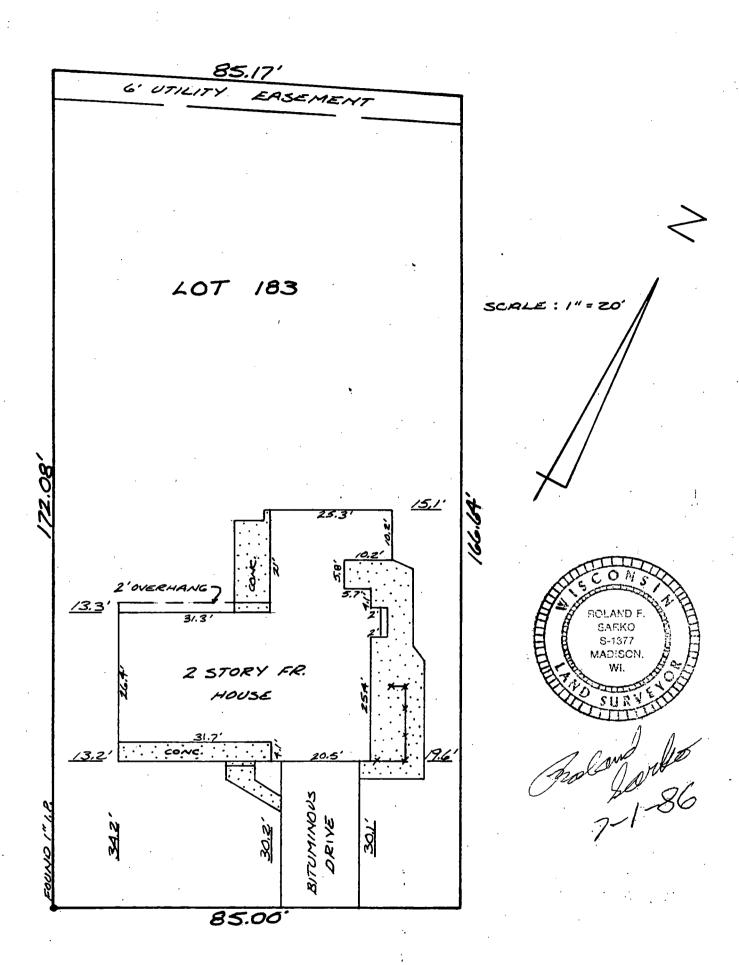

ROBERT DRIVE &

Map Number: 4-17115
Job Number: 12887
Page One of Two

R.F. Sarko and Associates, Inc. Land Surveyors 2919 University Avenue Madison, Wisconsin 53705

### LEGAL DESCRIPTION OF PROPERTY INSPECTED:

Lot 183, Fifth Addition to Village View Heights, City of Sun Prairie, Dane County, Wisconsin.

#### ADDRESS OF PROPERTY INSPECTED:

470 Robert Drive Sun Prairie, Wisconsin 53590