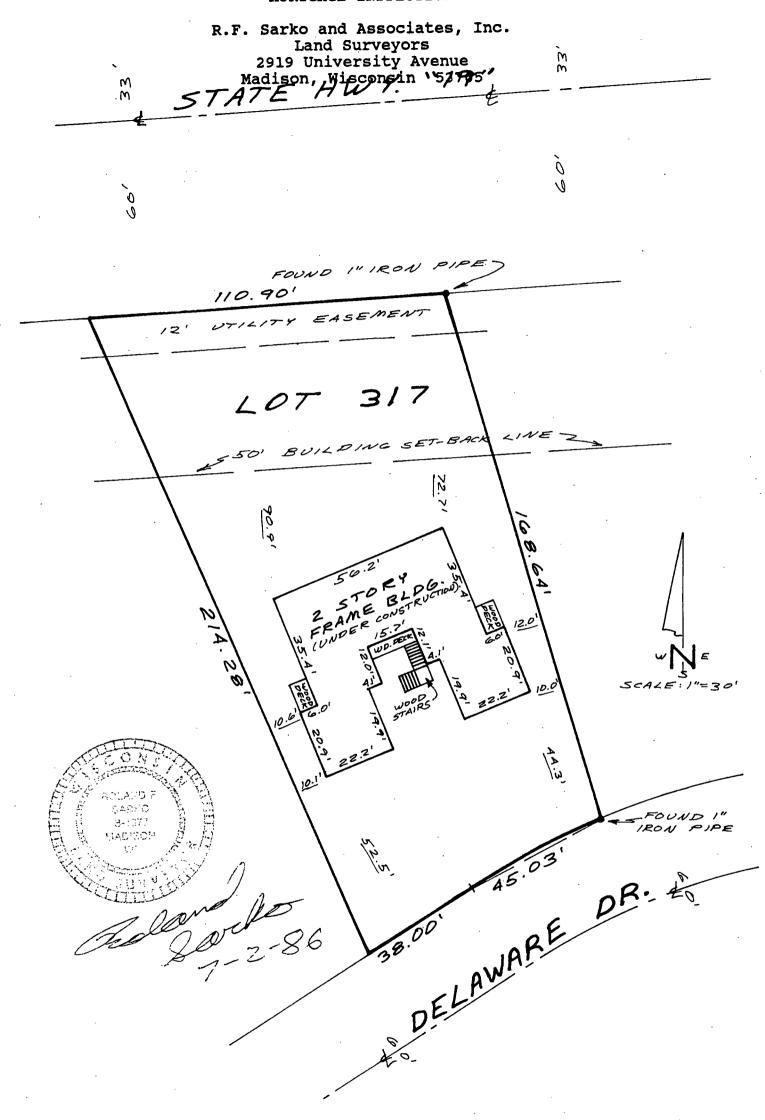

### LEGAL DESCRIPTION OF PROPERTY INSPECTED:

Lot 317, Ninth Addition to Royal Oaks, City of Sun Prairie, Dane County, Wisconsin.

### ADDRESS OF PROPERTY INSPECTED:

1800 Delaware Drive Sun Prairie, Wisconsin