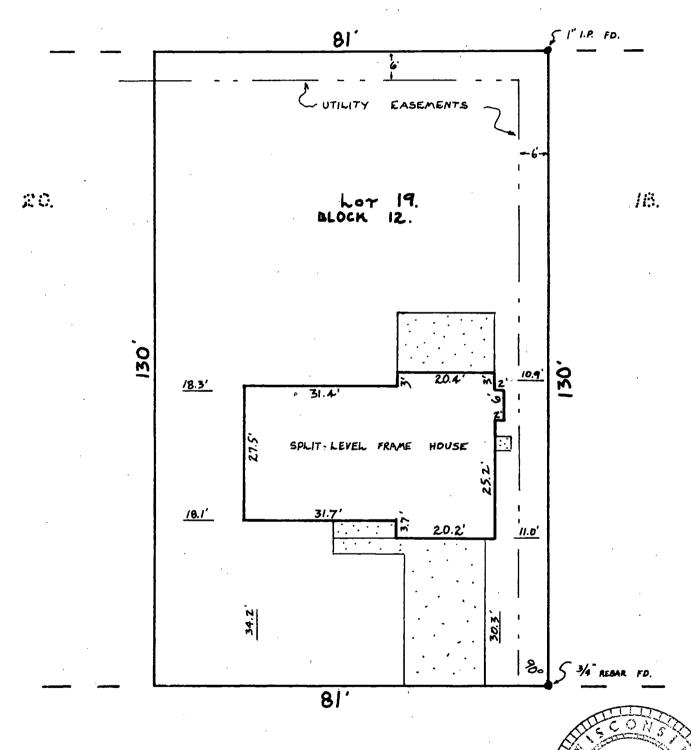

WHITEHALL DR.

SARKO SARKO S-1377 MACISON WI.

Map Number: 4-17112 Job Number: 13018 Page One of Two

R.F. Sarko and Associates, Inc. Land Surveyors 2919 University Avenue Madison, Wisconsin 53705

# LEGAL DESCRIPTION OF PROPERTY INSPECTED:

Lot 19, Block 12, Third Addition to Heritage Heights, City of Madison, Dane County, Wisconsin.

### ADDRESS OF PROPERTY INSPECTED:

626 Whitehall Drive Madison, Wisconsin

INSPECTED FOR:

COPY TO:

Sears Mortgage Corporation 2901 West Beltline Highway Madison, Wisconsin 53713

Badger Abstract

Attn: Beth