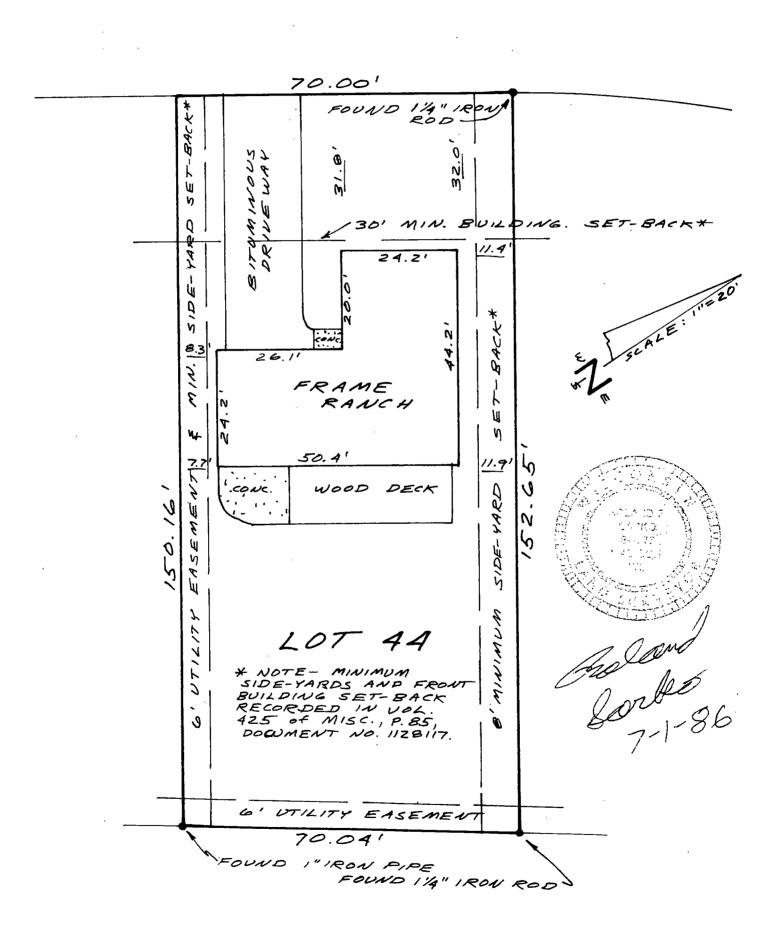

### LEGAL DESCRIPTION OF PROPERTY INSPECTED:

Lot 44, Meadowood - East, City of Madison, Dane County, Wisconsin.

#### ADDRESS OF PROPERTY INSPECTED:

513 Vernon Avenue Madison, Wisconsin