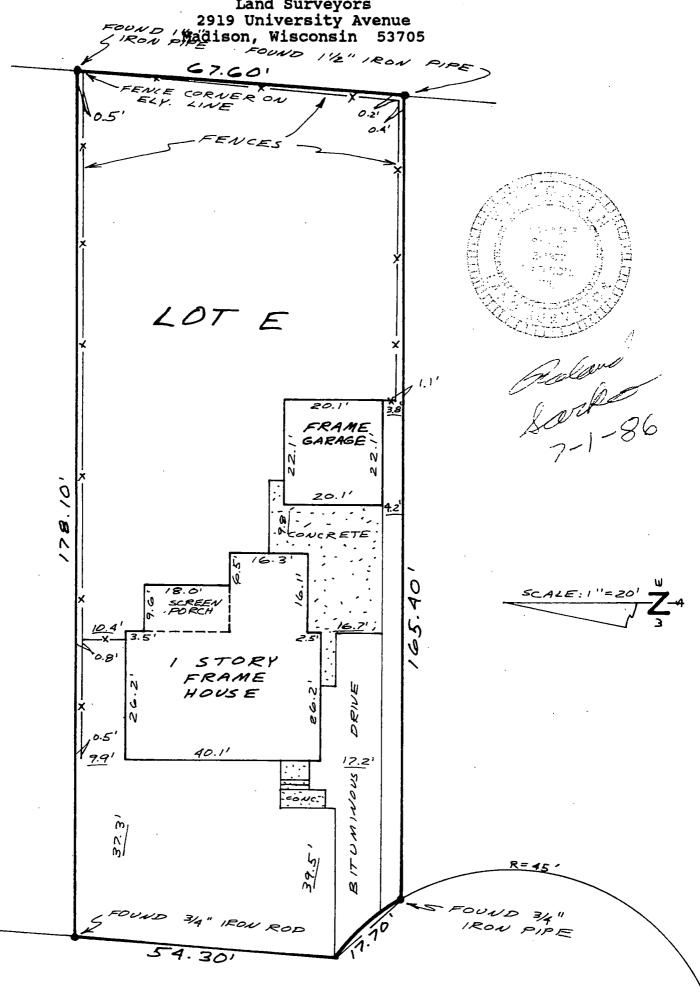

R.F. Sarko and Associates, Inc.
Land Surveyors

HEGG AVE.

Map Number: 4-17105 Job Number: 12936 Page One of Two

R.F. Sarko and Associates, Inc. Land Surveyors 2919 University Avenue Madison, Wisconsin 53705

### LEGAL DESCRIPTION OF PROPERTY INSPECTED:

Lot E, Replat of Outlot 11, Blooming Grove Assessor's Plat Number 5, City of Madison, Dane County, Wisconsin.

#### ADDRESS OF PROPERTY INSPECTED:

4318 Hegg Avenue Madison, Wisconsin

### INSPECTED FOR:

First American Title Insurance Company of Mid-America 1717 West Beltline Highway Madison, Wisconsin 53713

#### CLIENT:

Ronald and Mary Friberg MA-861246-FF

## CERTIFICATE:

"I, Roland F. Sarko, Registered Land Surveyor in the State of Wisconsin, do hereby certify that I have inspected the above described property and that I have mapped the property according to the official records and that I have mapped the locations of all visible structures, the dimensions of all principal buildings, roadways, apparent easements and visible encroachments, if any. This mortgage inspection has been prepared in accordance with the requirements of the First American Title Insurance Company of Mid-America and under an agreement between R.F. Sarko and Associates, Inc. and the First American Title Insurance Company of Mid-America which excludes this mortgage inspection from all of the requirements of Section AE 5.01, Wisconsin Administrative Code. Therefore, all of the requirements of Section AE 5.01 have not been complied with. This mortgage inspection is made for the exclusive use of the present owners of the property and also those who purchase, mortgage or guarantee the title thereto within one year from date hereof and as to them we certify the accuracy of said mortgage inspection as shown."

Dated this 1st day of July, 1986.

Roland F. Sarko

Wisconsin Registered Land Surveyor

Number S-1377

CONSTRUCTION OF THE PROPERTY O

Map Number: 4-17105 Job Number: 12936 Page Two of Two

R.F. Sarko and Associates, Inc.
Land Surveyors
2919 University Avenue
Madison, Wisconsin 53705