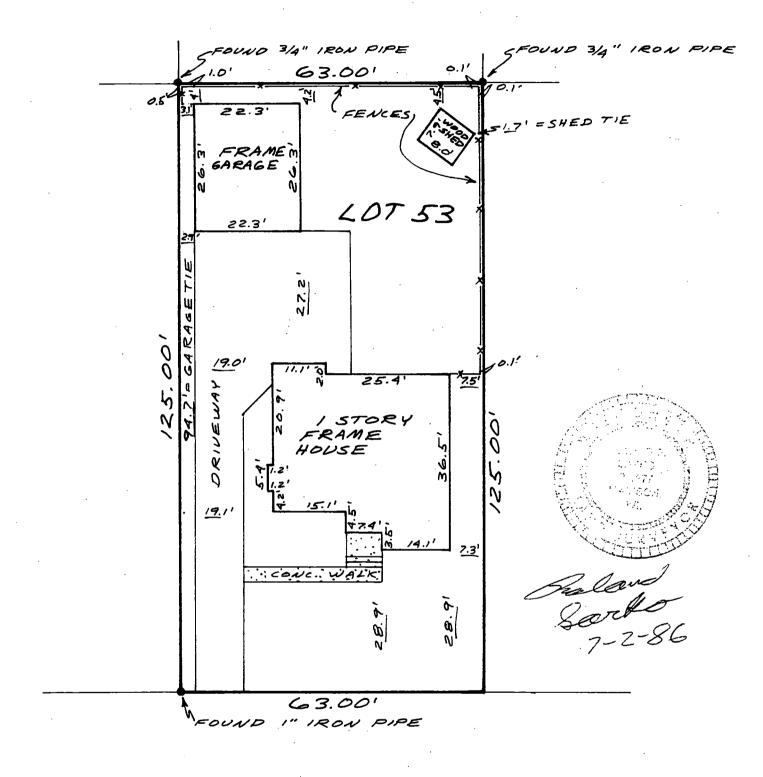

### LEGAL DESCRIPTION OF PROPERTY INSPECTED:

Lot 53, E.M. Strasburg Addition, City of Sun Prairie, Dane County, Wisconsin.

### ADDRESS OF PROPERTY INSPECTED:

151 Roland Street Sun Prairie, Wisconsin

# CLIENT:

Mischael L. Humphry