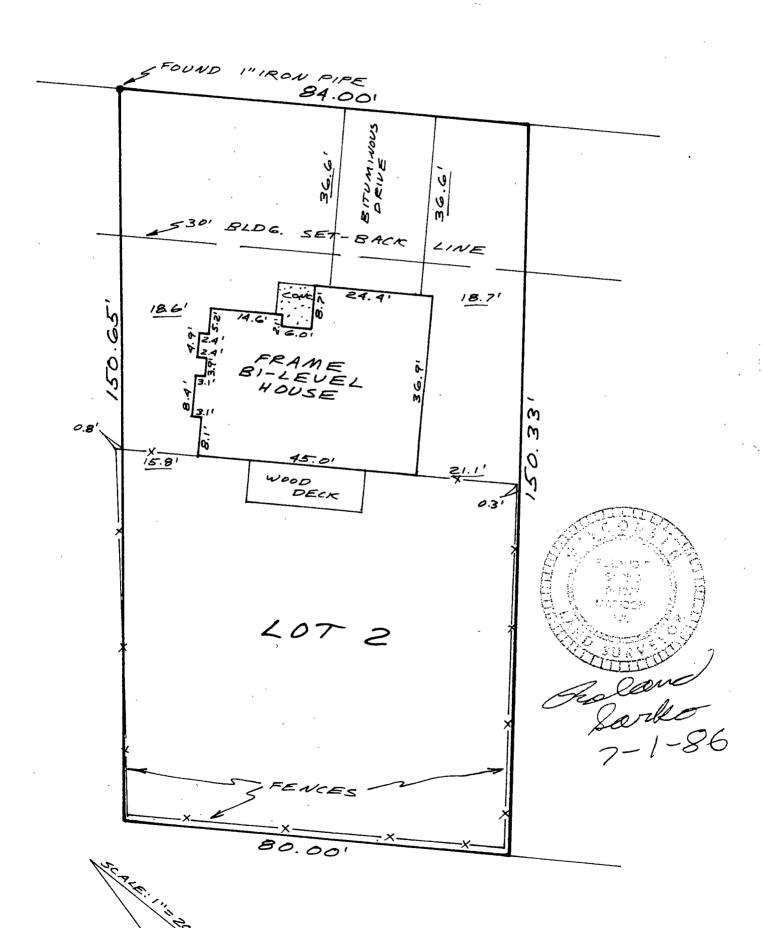

### LEGAL DESCRIPTION OF PROPERTY INSPECTED:

Lot 2, Certified Survey Map Number 1756, recorded in Volume 7 of Certified Surveys on Pages 144 and 145 as Document Number 1437448, City of Madison, Dane County, Wisconsin.

### ADDRESS OF PROPERTY INSPECTED:

6115 Old Middleton Road Madison, Wisconsin

INSPECTED FOR:

ATTN:

Anchor Savings and Loan Association 25 West Main Street Madison, Wisconsin 53703 John Johnson

CLIENT:

Regis W. Lecoanet and Robin Moskowitz-Lecoanet