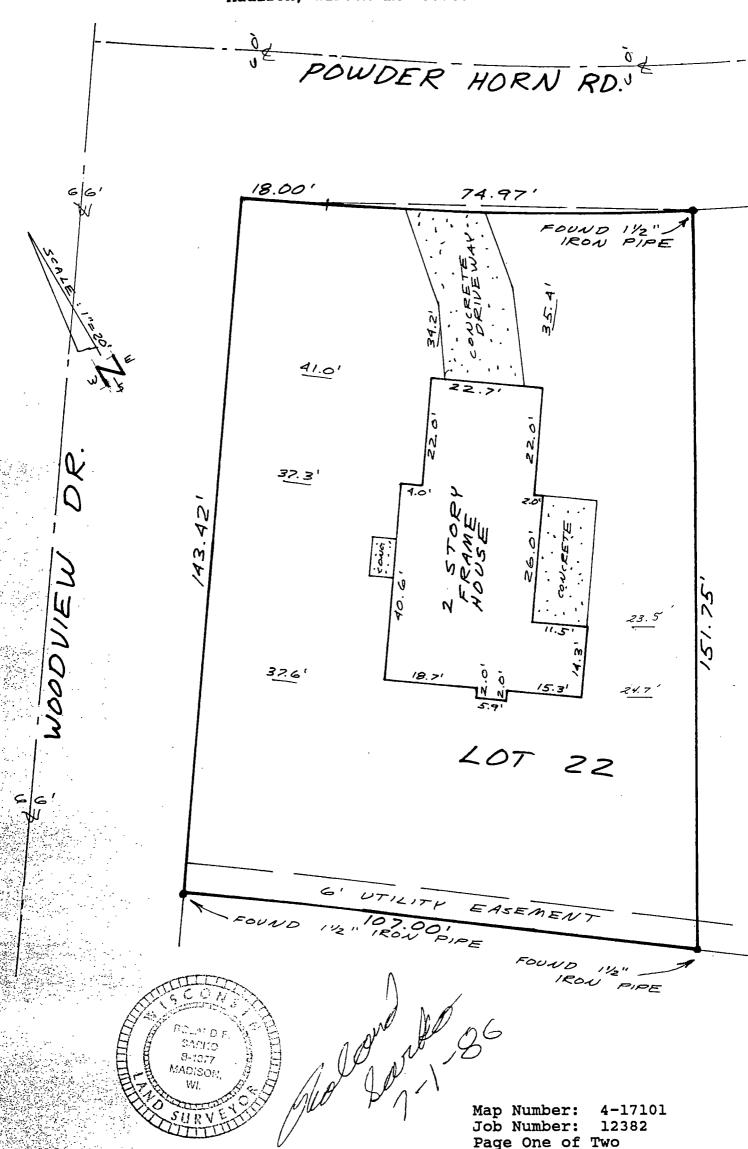

### LEGAL DESCRIPTION OF PROPERTY INSPECTED:

Lot 22, Carriage Hill, City of Sun Prairie, Dane County, Wisconsin.

## ADDRESS OF PROPERTY INSPECTED:

813 Woodview Drive Sun Prairie, Wisconsin