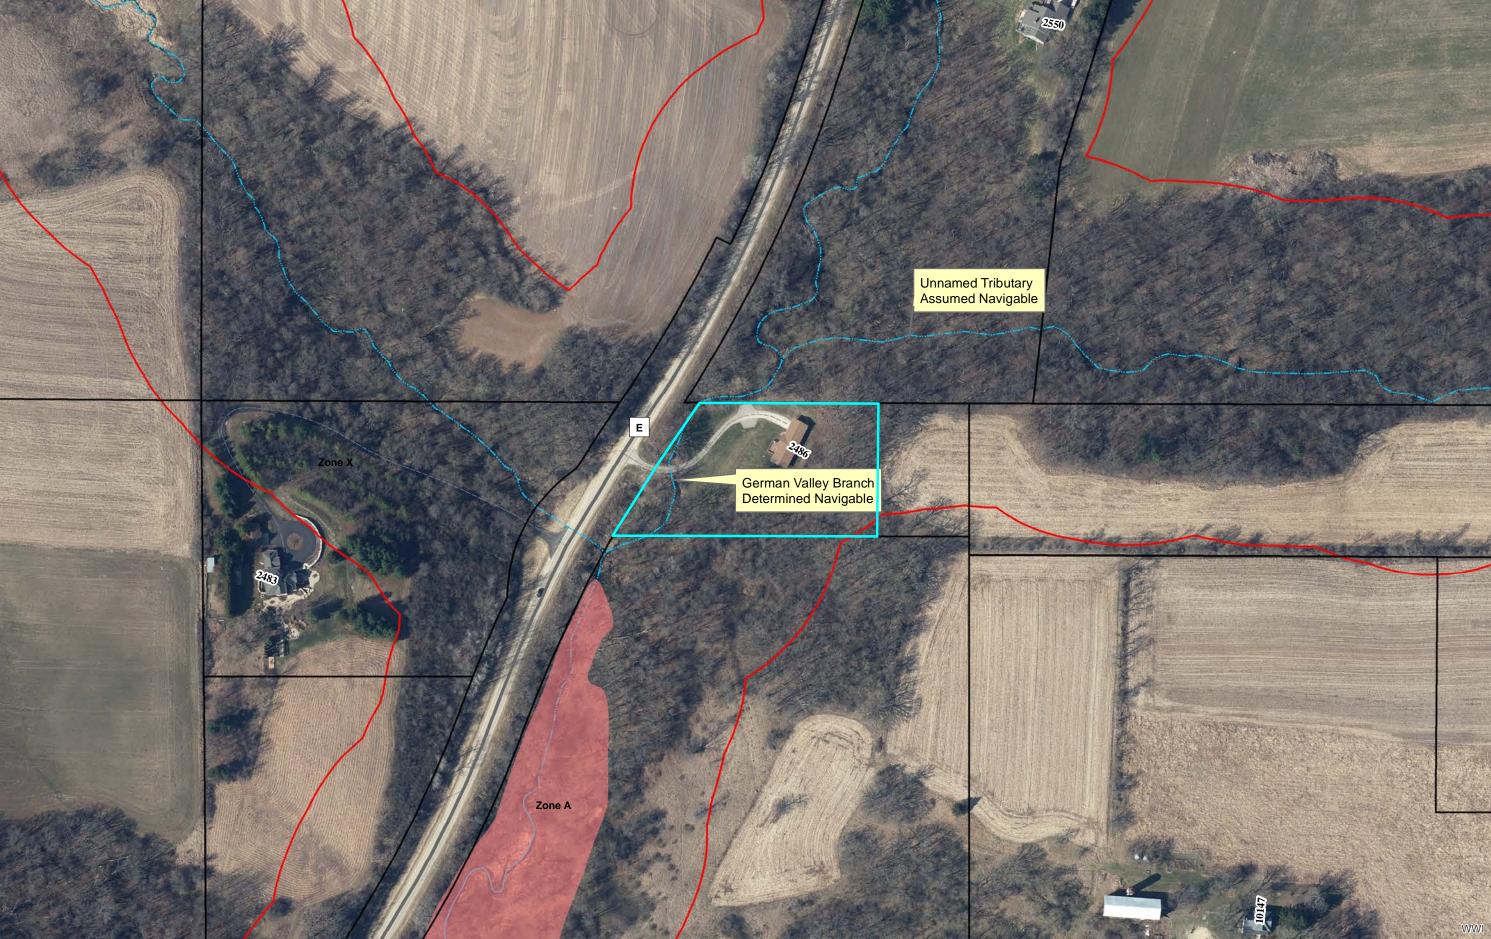

The Dane County Zoning Division has processed your request for a navigability determination for an intermittent stream named German Valley Branch and an intermittent tributary to German Valley Branch that is located on and adjacent to your property at 2486 County Highway E in Section 15 of the Town of Blue Mounds.

A site inspection was conducted on February 25, 2021. The weather had been multiple days of above freezing, sunny conditions, leading to thawing of accumulated snow. It was observed that German Valley Branch was actively flowing within a bed between two banks with enough water to reasonably support a small craft. This condition was observed at least 300 feet upstream, through the property, and continuing downstream. The navigability of the east to west tributary to German Valley Branch north of your property was unable to be determined during this inspection due to snow cover.

After further review of German Valley Branch, it has been determined that this intermittent stream is navigable.

This letter serves as notice that development that will occur within 300 feet of German Valley Branch is within the Shoreland Zoning District as defined under Chapter 11, Dane County Code of Ordinances and subject to shoreland zoning regulations.