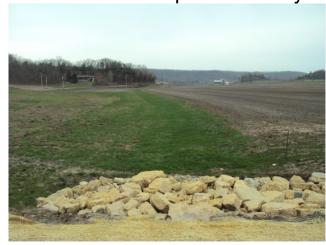

A site inspection was conducted on April 29, 2013 to verify the navigability of the waterway. The inspection revealed that there were no predominant signs of a bed and bank of an intermittent stream. Water checks were constructed at some point in time to prevent stormwater from riling the soil in the valley. The valley was tilled for crops. The waterway to the east followed a grassed swale. There were no signs of erosion from recurrent flow.

view into valley

Water check mid-point in valley

east waterway

Perennial Stream

Intermittent Stream

Constructed Drainage

**Navigability Determination** Connors Property Section 35, Mazonmanie 0906-351-9502-0