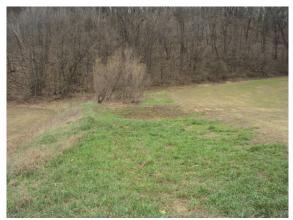

A site inspection was conducted on April 29, 2013 to verify the navigability of the waterway. The inspection revealed that there were no predominant signs of a bed and bank of an intermittent stream. Water checks were constructed at some point in time to prevent stormwater from riling the soil in the valley. The valley was tilled for crops. The waterway to the east followed a grassed swale. There were no signs of erosion from recurrent flow.

view into valley

Water check mid-point in valley

east waterway

Perennial Stream

Intermittent Stream

Constructed Drainage

**Navigability Determination** Connors Property Section 35, Mazonmanie 0906-351-9502-0