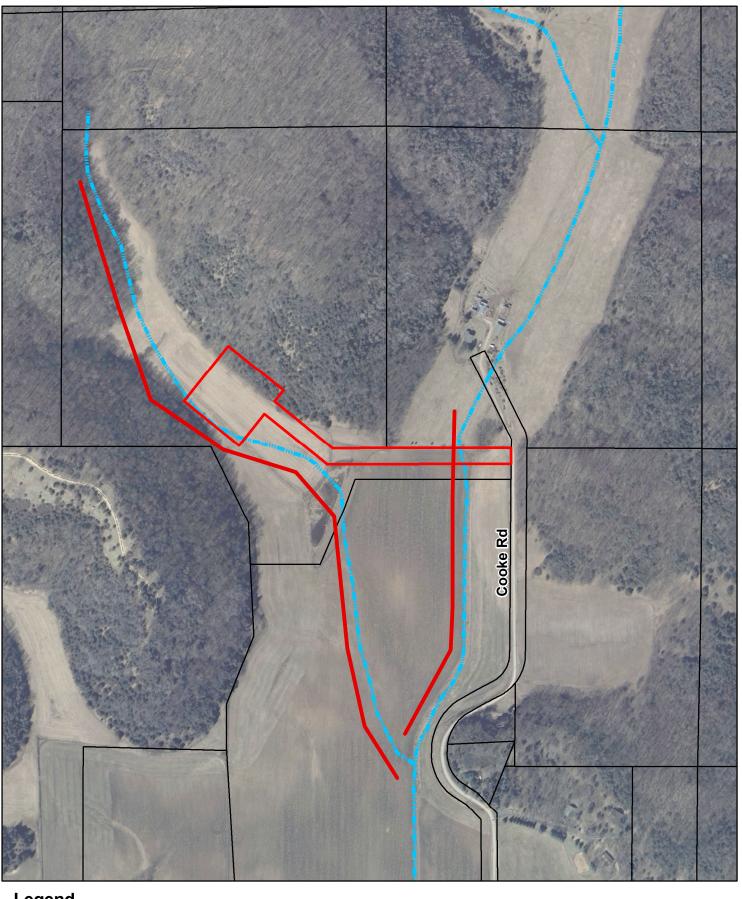

view into valley

Water check mid-point in valley

east waterway

Perennial Stream

Intermittent Stream

Constructed Drainage

**Navigability Determination** Connors Property Section 35, Mazonmanie 0906-351-9502-0

0 100 200 400 Feet 

> **Studied** Area