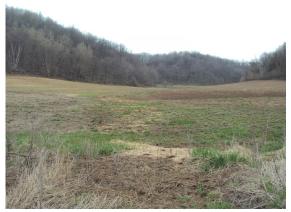

A site inspection was conducted on April 29, 2013 to verify the navigability of the waterway. The inspection revealed that there were no predominant signs of a bed and bank of an intermittent stream. Water checks were constructed at some point in time to prevent stormwater from riling the soil in the valley. The valley was tilled for crops. The waterway to the east followed a grassed swale. There were no signs of erosion from recurrent flow.

view into valley

Water check mid-point in valley

east waterway

Perennial Stream

Intermittent Stream

Constructed Drainage

**Navigability Determination** Connors Property Section 35, Mazonmanie 0906-351-9502-0