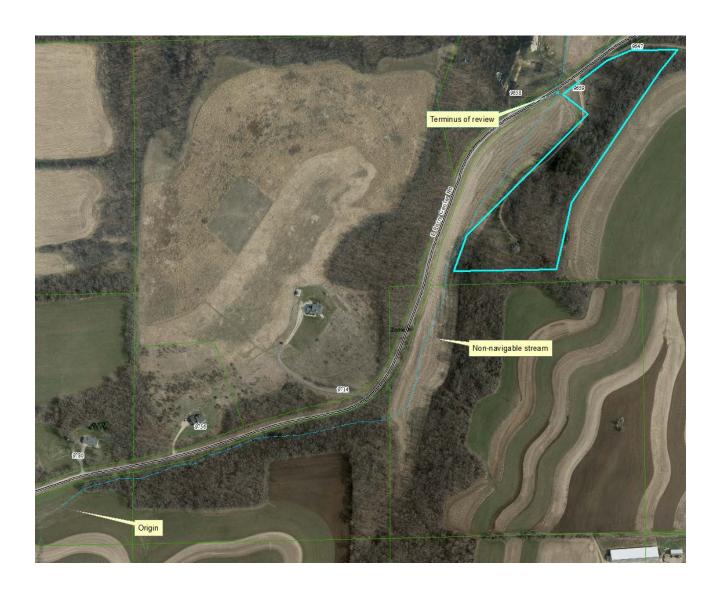

## Dane County Planning & Development

Division of Zoning

October 10, 2017

RE: Navigability Determination – 9659 E Perry Center Rd, Section 12, Town of Perry

A waterway identified as an intermittent stream has been reviewed for navigability from a point of intersection with E Perry Center Road south to its origin.

After review of the waterway, it has been determined that this intermittent stream is NOT navigable south of E Perry Center Rd. A map is attached showing this area.

This letter serves as notice that the future development that will occur on the above-described lot is NOT within the Shoreland Zoning District as defined under Chapter 11, Dane County Code of Ordinances.