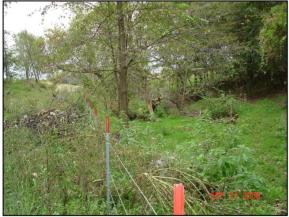

looking north at the start of tributary

bottom of slope

looking north along bottom of slope

looking south along bottom of slope

bottom of slope looking south

looking north along easterly property line