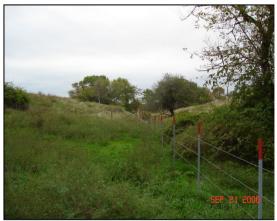

looking north at the start of tributary

bottom of slope

looking north along bottom of slope

looking south along bottom of slope

bottom of slope looking south

looking north along easterly property line