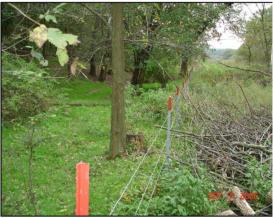

looking north at the start of tributary

bottom of slope

looking north along bottom of slope

looking south along bottom of slope

bottom of slope looking south

looking north along easterly property line