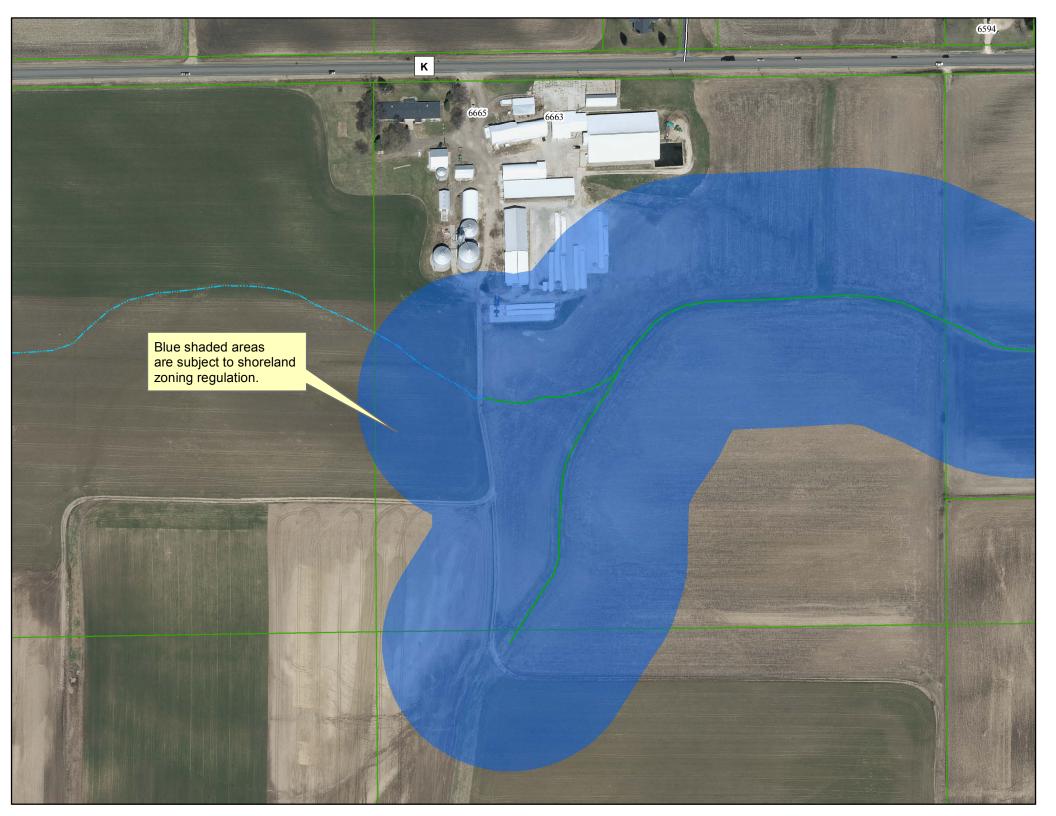

After further review of the waterway, it has been determined that this intermittent stream is NOT navigable west of the farm road located east of the residence at 6663 County Highway K continuing south bisecting the farm fields. The portion of this stream east of said farm road is considered navigable beginning at the farm road and continuing east and north to a point of confluence with Dorn Creek. Any further analysis of this waterway will require a field inspection during the growing season.

This letter serves as notice that the property located at 6663 County Highway K is partially within the shoreland zoning district. Based on this determination and the description of your proposed shed location, south of the residence and west of the existing corn bins, your proposed shed will not be subject to shoreland zoning regulations and it will fall outside of 300 feet from the navigable portion of the stream.