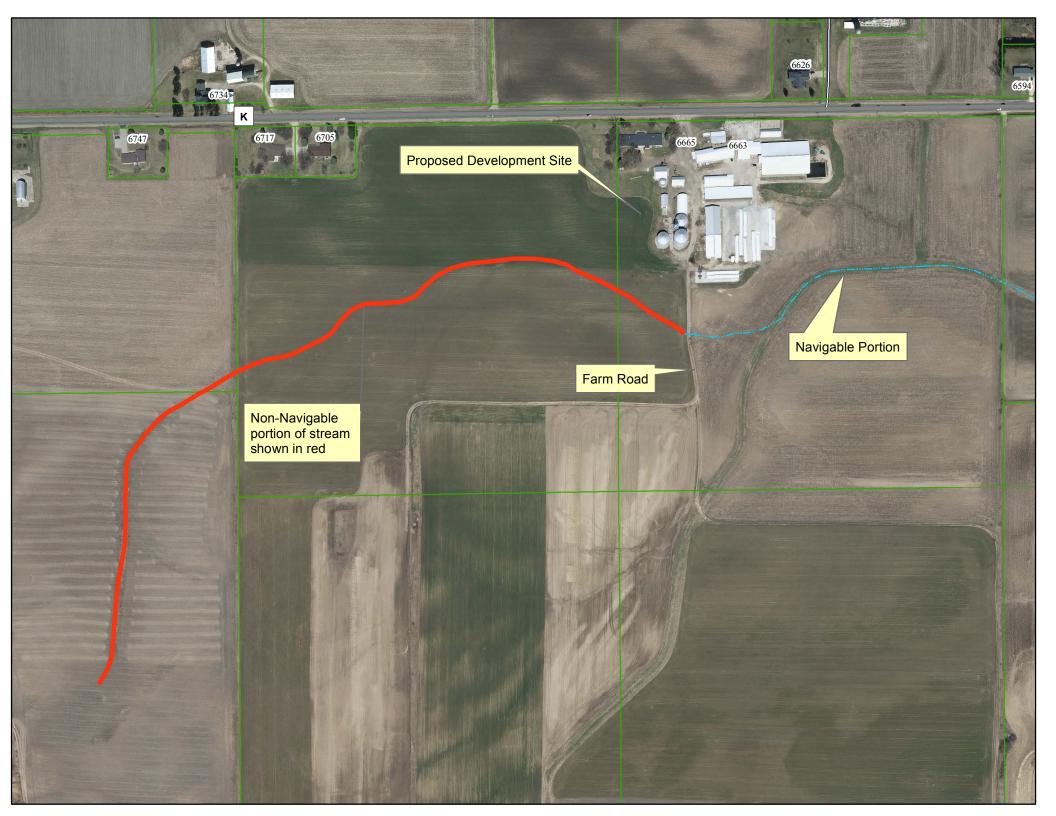

The Dane County Zoning Division is in receipt of your request for a navigability determination for an unnamed intermittent stream that is located south of County Highway K and east of US Highway 12 in section 26 of the Town of Springfield.

The latest data from County GIS, Google Maps, Bing Maps, and USGS 24k Topographic maps were analyzed in making this determination. The map shows that there is an intermittent stream that may be located on or near the property. An intermittent stream is one that has a periodic or recurrent flow.

After further review of the waterway, it has been determined that this intermittent stream is NOT navigable west of the farm road located east of the residence at 6663 County Highway K continuing south bisecting the farm fields. The portion of this stream east of said farm road is considered navigable beginning at the farm road and continuing east and north to a point of confluence with Dorn Creek. Any further analysis of this waterway will require a field inspection during the growing season.